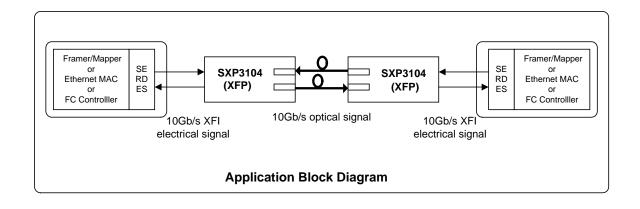

## <u>Features</u>

- 10Gb/s Serial Optical Interface
  - > High quality and reliability optical device and sub-assemblies
  - > 1550nm EA-DFB for up to 80km over single mode fiber
  - > High sensitivity APD and TIA
- ♦ XFP MSA Compliant
  - > Easy supply management for hot pluggability
  - > Duplex LC Receptacle
  - > XFP Mechanical Interface with color coded bail latch for easy removal (Bail color: White)
  - > XFI High Speed Electrical Interface
  - > 2-wire interface for management and diagnostic monitor
  - > Tx\_Disable and Rx\_LOS functions
- Protocol
  - > SONET OC-192/SDH STM-64/OTU-2
  - > IEEE802.3ae 10 Gigabit Ethernet
- Power Supply
  - > +3.3V, +5.0V Power Supplies
- RoHS6 Compliant